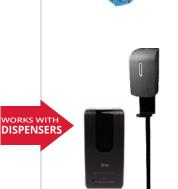

### Automatic Touchless Hand Sanitizer Dispenser Floor Stand Model

- ► Holds 1000 mL of sanitizer (not included)
- ► Works with any brand liquid or gel
- Refills easy
- Automatic, touch-free dispensing with infrared sensor technology
- Single and double dispensing settings
- ▶ Locking mechanism on dispenser
- ▶ Uses (4) C batteries (not included)

352165 Wall Mount Model...\$129.00 352166 Floor Stand Model...\$319.00