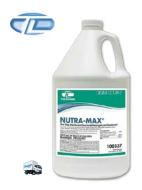

#### 352002

### Nutra-Max Disinfectant Germicidal Cleaner

- ► Concentrated germicidal cleaner
- One step quaternary (Quat), deodorant, & disinfectant cleaner
- ► Safe for food surface contact
- ▶ Dilute 4 oz per 1 Gallon
- ► EPA#10324-157-9367
- ▶ 1 Gal