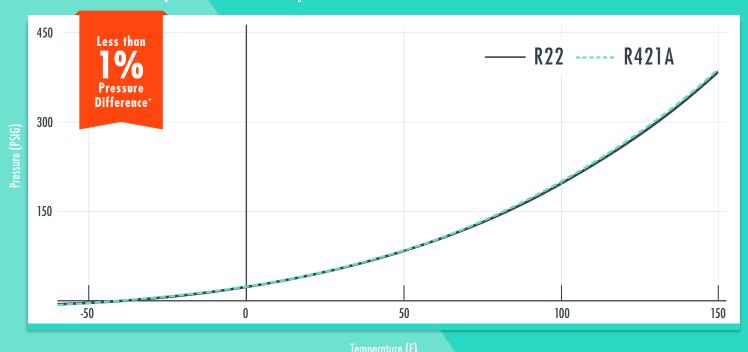

match to R-22

SIMPLE. RELIABLE. SAFE.

## Pressure-Temperature Comparison

## TRUSTED BY HVAC CONTRACTORS NATIONWIDE

Unlike other alternatives, 421A does NOT require a unit oil change.

A blend of only 2 refrigerants, 421A exhibits consistent box temperatures.

With nearly identical pressures to R22, retrofitting with 421A are simple and familiar.