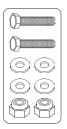

#### Mounting Hardware

- Contents:
- 2 2-1/2" Bolts
- 4 Washers
- 2 Locknuts

- Aluminum Trash Receptacle (10 Gallon)
- Hinged Lid (attached)

PLEASE CHECK THE CONTENTS OF THE BOX AND CALL CHADWELL SUPPLY IF ANY PARTS ARE MISSING.