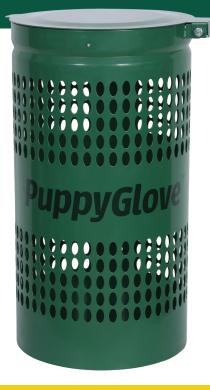

### ATTACH THE TRASH RECEPTACLE

- Secure the trash receptacle to the post using the two 2½" bolts in the pre-drilled holes in the back wall of the receptacle (Bag D).
- **NOTE:** The side with the flat edge on the lid goes up against the post.
- The upper back wall of the trash receptacle should rest against the head
  of the lower post bolt. This creates a small gap between the receptacle
  and the post, allowing the lid to open smoothly from left to right without
  hitting the post.
- The bottom of the can should be about 9" from the ground (fig. 2).