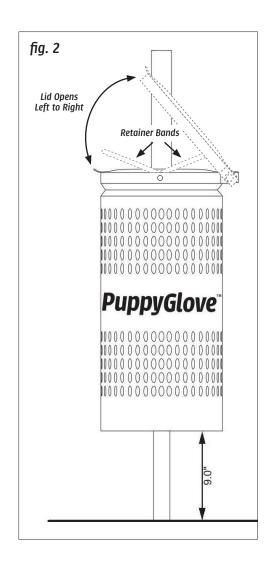

### ATTACH THE TRASH RECEPTACLE

- Secure the trash receptacle to the post using the two 2½" bolts in the pre-drilled holes in the back wall of the receptacle (Bag D).
- **NOTE:** The side with the flat edge on the lid goes up against the post.
- The upper back wall of the trash receptacle should rest against the head
  of the lower post bolt. This creates a small gap between the receptacle
  and the post, allowing the lid to open smoothly from left to right without
  hitting the post.
- The bottom of the can should be about 9" from the ground (fig. 2).

#### INSTALL THE LINER TRASH BAG

- Pull the metal retainer bands up a couple of inches.
- Place a Puppy Glove™ Trash Receptacle Liner Bag inside the trash receptacle and fold it over the metal retainer bands.
- Then lower the metal retainers bands down to secure in place.