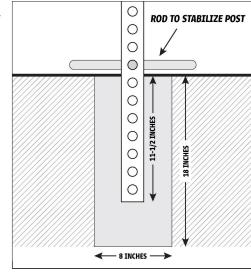

### **INSTALL THE MOUNTING POST**

- Dig an 18 inch deep by 8 inch wide hole (fig. 1).
- Insert the larger post (2" x 2" x 4') about 11½" into the hole.
- Make sure the post is level and plum (vertical position).
- Stabilize it by placing a rod (not included) through the holes right above ground level.
- Mix concrete (not included), following manufacturer instructions, then fill the hole with concrete.
- Let the concrete dry for at least 12 hours.

ChadwellSupply.com | 888.341.2423

fig. 1

Everyone Appreciates A Clean Environment!