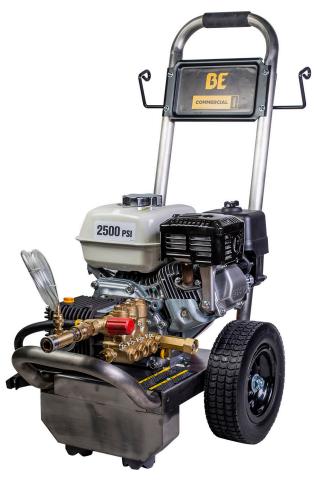

# PE-2565HWSCOMSP

# 196cc 2500 PSI

POWERED by
HONDA

# **Specifications**

Part Number: **PE-2565HWSCOMSP** 

GPM: **3.0** PSI: **2500** 

Displacement: 196cc Honda GX200
Triplex Pump: COMET LWD3025G

Unloader: External

#### **Features**

Stainless Steel Frame
 10" Flat Free Tires
 Engine Oil 10W 30
 Pump Oil 30W Non Detergent
 Soap Container
 85.600.078
 85.490.002
 85.490.000
 85.601.019

Low Pressure Q/C Chemical Injector

#### **Accessories Included**

3/8" 50ft High Pressure Steel Braided Hose

85.238.151

36" Gun/Wand/Couplings

85.205.026

#3.5 Quick Connect Nozzles: 0°,15°, 40°, Soaper

85.210.035BEP