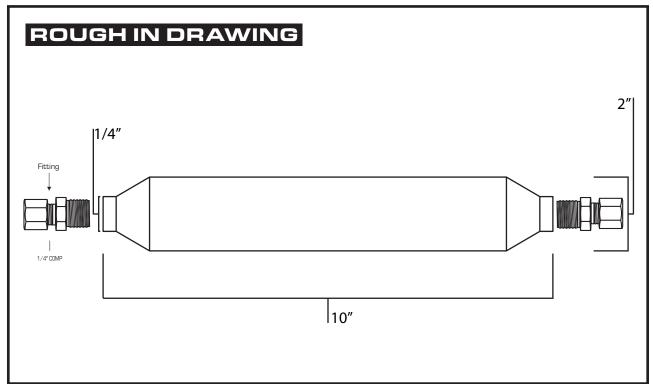

### **WATER FILTER**



## The Right Choice...

#### **TECHNICAL DATA**

#### **INLET/OUTLET:**

1/4"

#### **FILTER SIZE:**

2" x 10"

#### **MAX WORKING PRESSURE:**

125 PSI

#### **MAX WORKING TEMPERATURE:**

120°F (52°C)

#### **CAPACITY:**

74.76 Gallons Per Day

#### LONGEVITY:

1285 Gallons (Depends on water usage & level of contaminations).

#### **CONTAMINATES REMOVED:**

Removes Chlorine & Lead

#### **FLOW RATE:**

.05 GPM

#### **CERTIFIED TO NSF/ANSI STANDARD 42**

**BRAND:** EZ-FLO

Country of origin: China

# TASTE & ODON REMOVAL MOTO NOT USE with the state of the s

#### **WATER FILTER - 60461N**

PART# DESCRIPTION

60461N Water Filter with 1/4" Brass Comp Fitting