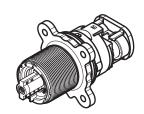

## OX8 Cartridge

974-5299

#### **Features**

- Fits VB8 & JV8 Bodies
- Pressure Balanced (as low as 1.0 GPM)
- Stainless Steel Spool
- Ceramic Disc Cartridge
- Integrated Temperature Limit Stop
- Reversible

- Backwards Compatibilty with Legacy OX8/JX8 Cartridges
- SecurePfit<sup>™</sup> Extension Kit Available (970-083)
- Non-SecurePfit™ Extension Kit Available (910-563\*)
- Pforever Warranty®