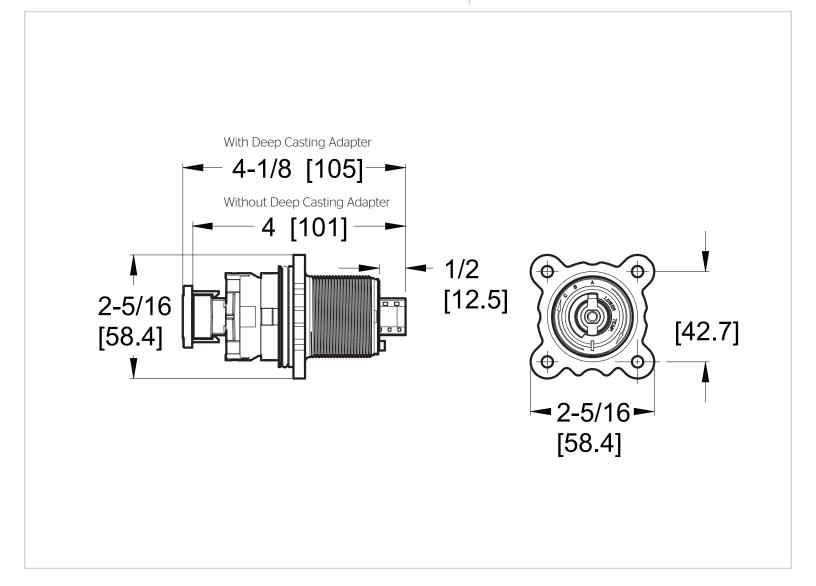

## OX8 Cartridge

974-5299



# Specifications

#### **Features**

- Fits VB8 & JV8 Bodies
- Pressure Balanced (as low as 1.0 GPM)
- Stainless Steel Spool
- Ceramic Disc Cartridge
- Integrated Temperature Limit Stop
- Reversible

- Backwards Compatibilty with Legacy OX8/JX8 Cartridges
- SecurePfit<sup>™</sup> Extension Kit Available (970-083)
- Non-SecurePfit™ Extension Kit Available (910-563\*)
- Pforever Warranty®

## **Code Compliance**

Pfister products are designed and manufactured in compliance with the following standards and codes:

- IAPMO Certified to ASME A112.18.1/CSA B125.1 including:
  - ASSE 1016-TYPE P

### **Dimensions**