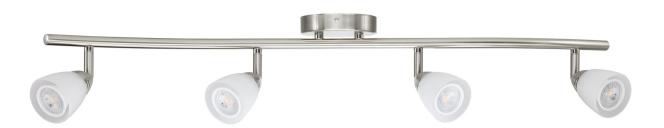

## 7-1/4"H 4 HEAD LED TRACK LIGHT - SATIN NICKEL 164344

#### **Features**

- Satin nickel finish
- 4 frosted glass shades
- Ceiling mount only
- USES (4) GU10 base bulbs (4pcs 161163 LED lamps included)
- Can be dimmable when used with a compatible dimmer switch (not included);
- Rated for indoor use only
- Suitable for damp locations
- ETL approved, confirms to UL STD 1598

### **Specifications**

Item # 164344

Assembled 34"W x 7-1/4"H

**Dimensions** 

Mounting Ceiling Mount Only

Material Steel

Construction

Dimmable Yes