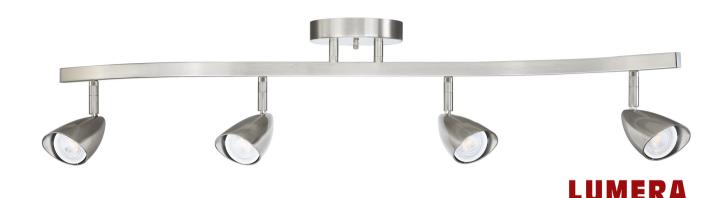

## 8-1/2"H 4 HEAD LED TRACK LIGHT - SATIN NICKEL 164340

## **Features**

- Satin nickel finish
- Ceiling mount only
- USES (4) GU10 base bulbs (4pcs 161163 LED lamps installed)
- Can be dimmable when used with a compatible dimmer switch (not included);
- Rated for indoor use only
- Suitable for damp locations
- ETL approved, confirms to UL STD 1598

## **Specifications**

Item # 164340

Assembled **34"W x 8-1/2"H** 

Dimensions

Mounting Ceiling Mount Only

Material Steel

Construction

Dimmable Yes