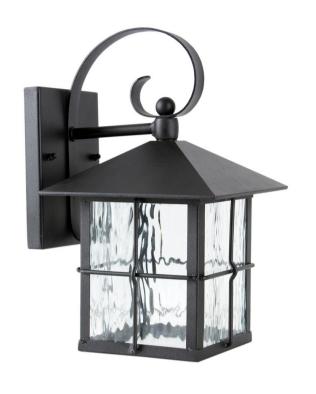

## **Specifications**

Item # 164222

Assembled 7-1/4"W x 13"H x

Dimensions 8-3/4"E

Mounting Wall Mount Only

Material **Aluminum** 

Construction

Dimmable No

Voltage 120V 60Hz

Finish Black

Product N.W. 4.10 lbs.

PKG 1/4

## **Features**

- 9 watt integrated LED fixture
- Water glass.
- Black powder coated finish.
- Wall mount only.
- Rated for outdoor and indoor use.
- Suitable for wet locations.
- ETL approved, confirms to UL STD 1598.
- Energy Star compliant.
- FCC compliant.