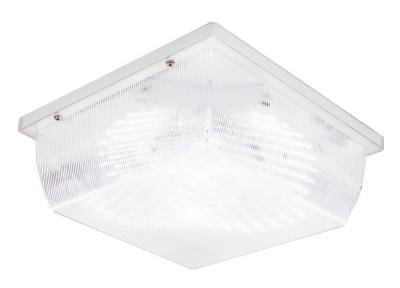

## LUMERA

## **Features**

- 12 watt integrated LED fixture
- Clear prismatic lens
- White powder coated finish.
- Ceiling mount only.
- Suitable for damp locations.
- ETL approved, confirms to UL STD 1598.
- Energy Star compliant.
- FCC compliant.

## **Specifications**

Item # 1634220

Assembled 10-1/2"Wx 4-Dimensions 1/4"H x 10-1/2"L

Mounting Ceiling Mount

Only

Material Steel

Construction

Dimmable No