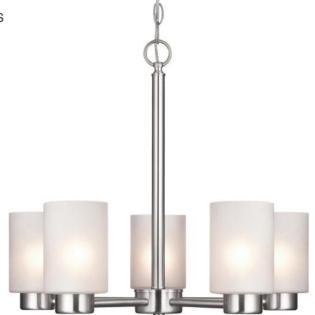

## 20" 5-LIGHT CHANDLIER

#### **Features**

- Brushed nickel finish
- Cylinder frosted seeded glass shades
- Ceiling mount only
- Includes 36" chain & 120" wire
- USES (5) Medium base bulbs (Not included)
- Can be dimmable when used with a compatible dimmer switch (not included);
- Rated for indoor use only
- Suitable for damp locations
- ETL approved, confirms to UL STD 1598

### **Glass Shade**

Number of Glass 5

Dimensions 5-1/4"H x 3-9/10"D

Material Glass

Type Frosted Seeded

Color White

Shape Cylinder