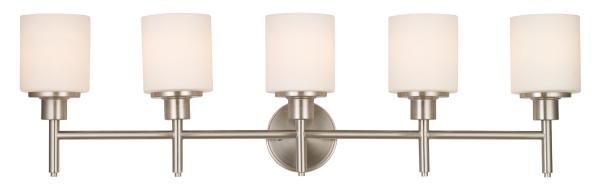

## **5-LIGHT VANITY FIXTURE**

# LUMERA

#### **Features**

- Satin nickel finish
- Cylinder frosted glass shades
- Can be mounted up or down
- USES (5) Medium base bulbs (Not included)
- Can be dimmable when used with a compatible dimmer switch (not included);
- Rated for indoor use only
- Suitable for damp locations
- ETL approved, confirms to UL STD 1598

# **Specifications**

Item # 164135

Assembled 10-3/4" H x 38" L x 6-

Dimensions 3/4" D

Mounting Wall Mount Only

Material Steel

Construction

Dimmable Yes

Voltage 120V 60Hz

Finish Satin Nickel

5

Not included

Product N.W. 5.40 lbs.

(bulbs not included)

Number of Bulbs

Lighting

## Glass Shade

Number of Glass 5

Dimensions 5-3/8" H x 4-3/4" D Light bulb

Material Glass Lamp Base Medium

Type Frosted Wattage per bulb Max 60W

Color White Shape A19 is suggested

Shape Cylinder Voltage 120V 60Hz