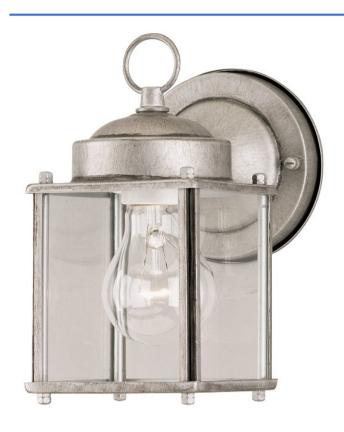

# 1-LIGHT WALL LANTERN- ANTIQUE SILVER 164068

## **Specifications**

Item # 164068

Assembled 4-1/2"W x 8-1/4"H x

Dimensions 5-3/4"E

Mounting Wall Mount Only

Material Steel

Construction

Dimmable Yes

Voltage 120V 60Hz

Finish Antique silver

1.37 lbs

Product N.W.

(bulbs not

included)

PKG 1/12

#### **Features**

- Antique silver finish
- 4 Clear glass panels
- Wall mount only
- USES (1) Medium base bulbs (Not included)
- Can be dimmable when used with a compatible dimmer switch (not included);
- Rated for indoor and outdoor use
- Suitable for wet locations
- ETL approved, confirms to UL STD 1598