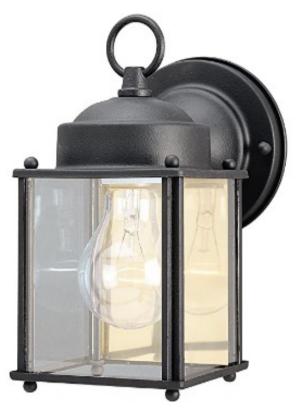

## **Features**

- Black finish
- 3 Clear glass panels
- 1 reflector panel
- Wall mount only
- USES (1) Medium base bulbs (Not included)
- Can be dimmable when used with a compatible dimmer switch (not included);
- Rated for indoor and outdoor use
- Suitable for wet locations
- ETL approved, confirms to UL STD 1598

## **Specifications**

Item # 164067

Assembled 4-1/2"W x 8-1/4"H x

Dimensions 5-3/4"E

Mounting Wall Mount Only

Material Steel

Construction

Dimmable Yes