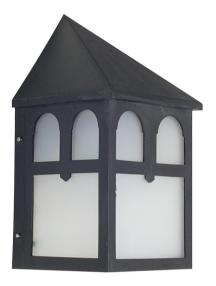

## **Specifications**

| Item #                                  | 164024                         |
|-----------------------------------------|--------------------------------|
| Assembled<br>Dimensions                 | 4-3/4"W x 9-1/2"H x<br>4-1/2"E |
| Mounting                                | Wall Mount Only                |
| Material<br>Construction                | Polycarbonate                  |
| Dimmable                                | Yes                            |
| Voltage                                 | 120V 60Hz                      |
| Finish                                  | Black                          |
| Product N.W.<br>(bulbs not<br>included) | 0.80 lbs                       |
| PKG                                     | 1/12                           |

## **Features**

- Black finish
- 3 frosted PC panels
- Wall mount only
- USES (1) Medium base bulbs (Not included)
- Can be dimmable when used with a compatible dimmer switch (not included);
- Rated for indoor and outdoor use
- Suitable for wet locations
- UL approved, confirms to UL STD 1598