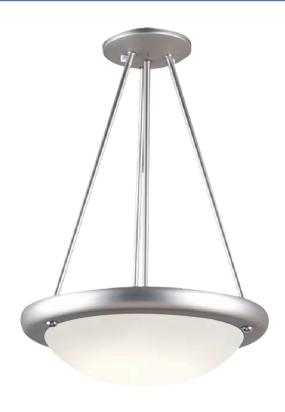

## LUMERA

## **Features**

- 17 watt integrated LED fixture
- Faux alabaster glass.
- Satin Nickel finish.
- Ceiling mount only.
- Rated for indoor use only.
- Suitable for damp locations.
- ETL approved, confirms to UL STD 1598.
- Energy Star compliant.
- FCC compliant.

## **Specifications**

Item # 163462

Assembled 13"Dx20"H

Dimensions

Mounting Ceiling Mount

Only

Material Metal

Construction

Dimmable Yes

Voltage 120V 60Hz

Finish Satin Nickel

Product N.W. 5.25 lbs.

PKG **1/1** 

## **Light Source**

Light Source Integrated LED

Wattage 17W

LED Source 1700lm

Lumen

Delivered 1000lm

Lumen

CCT 4000K

CRI **80** 

Power Factor >0.9

Rated Lifetime 50000hrs