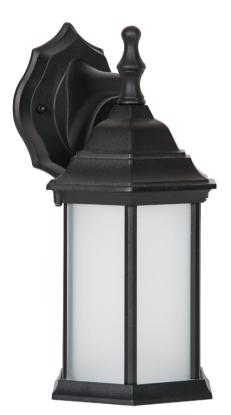

## **9W LED EXTERIOR PORCH FIXTURE**

LUMERA LIGHTING

## **Features**

- 9 watt integrated LED fixture
- Frosted glass.
- Black powder coated finish.
- Wall mount only.
- Rated for outdoor and indoor use.
- Suitable for wet locations.
- ETL approved, confirms to UL STD 1598.
- Energy Star compliant.
- FCC compliant.

## **Specifications**

| Item #                   | 163427                          |
|--------------------------|---------------------------------|
| Assembled<br>Dimensions  | 6-1/2"Lx 12-<br>1/4"W x 7-5/8"H |
| Mounting                 | Wall Mount Only                 |
| Material<br>Construction | Aluminum                        |
| Dimmable                 | No                              |
| Voltage                  | 120V 60Hz                       |
| Finish                   | Black                           |
| Product N.W.             | 1.90 lbs.                       |
| PKG                      | 1/6                             |
|                          |                                 |