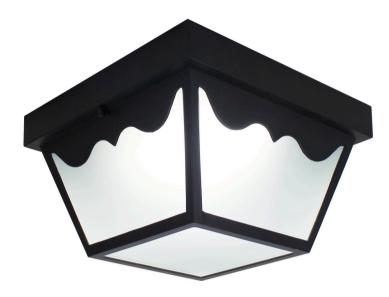

## **12W LED OUTDOOR CEILING FIXTURE**

# LUMERA

#### **Features**

- 12 watt integrated LED fixture
- Frosted glass lens.
- Black powder coated finish.
- Ceiling mount only.
- Suitable for damp locations.
- ETL approved, confirms to UL STD 1598.
- Energy Star compliant.
- FCC compliant.

#### **Specifications**

| Item #                   | 163424                        |
|--------------------------|-------------------------------|
| Assembled<br>Dimensions  | 9-7/8"Wx 5-3/4"H<br>x 9-7/8"L |
| Mounting                 | Ceiling Mount<br>Only         |
| Material<br>Construction | Aluminum                      |
| Dimmable                 | Νο                            |
| Voltage                  | 120V 60Hz                     |
| Finish                   | Black                         |
| Product N.W.             | 3.51 lbs.                     |
| PKG                      | 1/4                           |
|                          |                               |