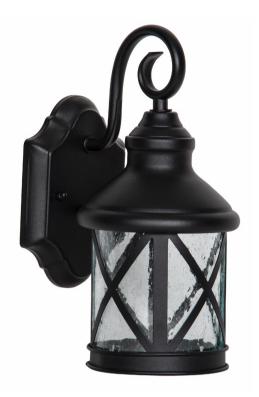

## **9W LED EXTERIOR PORCH FIXTURE**

## **Features**

- 9 watt integrated LED fixture
- Clear bubble glass.
- Black powder coated finish.
- Wall mount only.
- Rated for outdoor and indoor use.
- Suitable for wet locations.
- ETL approved, confirms to UL STD 1598.
- Energy Star compliant.
- FCC compliant.

## **Specifications**

| 163423                         |
|--------------------------------|
| 5-5/8"Lx 11-3/4"W<br>x 7-1/4"H |
| Wall Mount Only                |
| Aluminum                       |
| Νο                             |
| 120V 60Hz                      |
| Black                          |
| 2.65 lbs.                      |
| 1/6                            |
|                                |