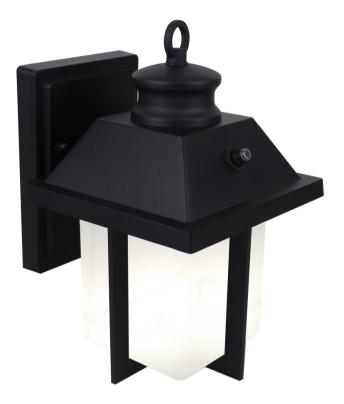

## LED PORCH LANTERN W/ PHOTOCELL

## **Features**

- 9 watt integrated LED fixture
- Frosted glass.
- Black powder coated finish.
- With photocell.
- Wall mount only.
- Rated for outdoor and indoor use.
- Suitable for wet locations.
- ETL approved, confirms to UL STD 1598.
- Energy Star compliant.
- FCC compliant.

## **Specifications**

| Item #                   | 163421                          |
|--------------------------|---------------------------------|
| Assembled<br>Dimensions  | 6-1/2"Wx 10-<br>1/4"H x 7-1/2"L |
| Mounting                 | Wall Mount Only                 |
| Material<br>Construction | Aluminum                        |
| Dimmable                 | No                              |
| Voltage                  | 120V 60Hz                       |
| Finish                   | Black                           |
| Product N.W.             | 2.65 lbs.                       |
|                          |                                 |
| PKG                      | 1/6                             |