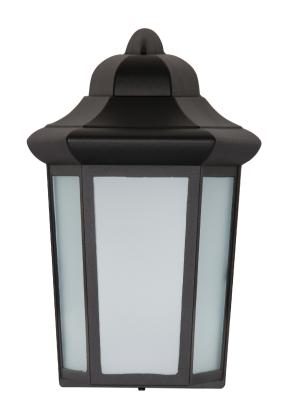

## **Specifications**

Item # 163420

Assembled 8"Lx 12-1/8"W x

Dimensions 5-1/8"H

Mounting Wall Mount Only

Material **Aluminum** 

Construction

Dimmable No

Voltage 120V 60Hz

Finish Black

Product N.W. 2.01 lbs.

PKG 1/6

## **Features**

- 9 watt integrated LED fixture
- Frosted glass.
- Black powder coated finish.
- Wall mount only.
- Rated for outdoor and indoor use.
- Suitable for wet locations.
- ETL approved, confirms to UL STD 1598.
- Energy Star compliant.
- FCC compliant.