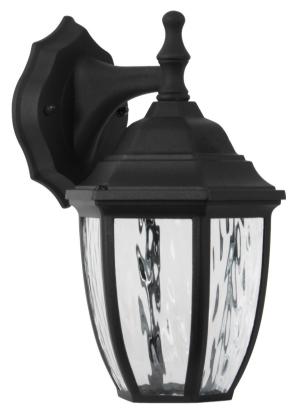

## LUMERA LIGHTING

## **Features**

- 9 watt integrated LED fixture
- Clear water glass.
- Black powder coated finish.
- Wall mount only.
- Rated for outdoor and indoor use.
- Suitable for wet locations.
- ETL approved, confirms to UL STD 1598.
- Energy Star compliant.
- FCC compliant.

## **Specifications**

Item # 163418

Assembled 6-1/2"W x 10-Dimensions 7/8"H x 7-7/8"L

Mounting Wall Mount Only

Material **Aluminum** 

Construction

Dimmable No

Voltage 120V 60Hz

Finish Black

Product N.W. 1.65 lbs.

PKG 1/6

## **Light Source**

Light Source Integrated LED

Wattage 9W

LED Source 900lm

Lumen

Delivered **550lm** 

Lumen

CCT **4000K** 

CRI **80** 

Power Factor >0.85

Rated Lifetime 50000hrs