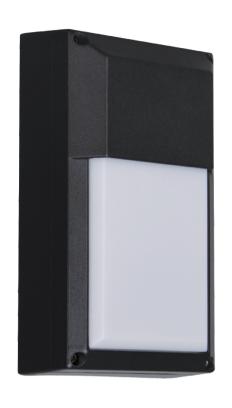

## **Specifications**

Item # 163416

Assembled 5-3/8"L x 8-5/8"W

Dimensions x 2-1/2"H

Mounting Wall Mount Only

Material **Aluminum** 

Construction

Dimmable No

## **Features**

- 9 watt integrated LED fixture
- Opal polycarbonate lens.
- Black powder coated finish.
- Wall mount only.
- Rated for outdoor and indoor use.
- Suitable for wet locations.
- ETL approved, confirms to UL STD 1598.
- Energy Star compliant.
- FCC compliant.

## **Light Source**

Light Source Integrated LED

Wattage 9W

LED Source 850lm

Lumen

Delivered **500lm** 

Lumen

CCT 4000K