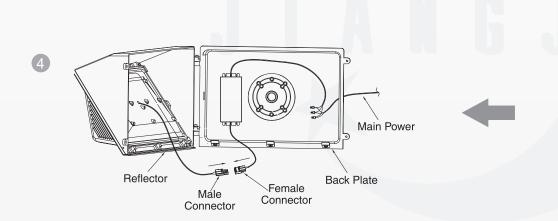

## Installation Instructions

Note: Add a bead of exterior grade silicone sealant around the perimeter of the wall pack on the wall to inhibit any moisture from attachment bolts.

4. Use the hinge to lock the reflector to the back plate firmly, then connect the main power. Black wiring to L, White to N, Green to G (see diagram above.) Next, connect the male and female connectors together. Finally, use a suitable screwdriver to connect the reflector to the back plate.

Screw Components

F

G

Bolt (5)

4. Use the hinge to lock the reflector to the back plate firmly. Next, connect the male and female connectors together. Finally, use a suitable screwdriver to connect the reflector to the back plate.

3. Run the main power through the right hole and then finish the wiring (Black wire - L, White wire -N, Green wire - G).