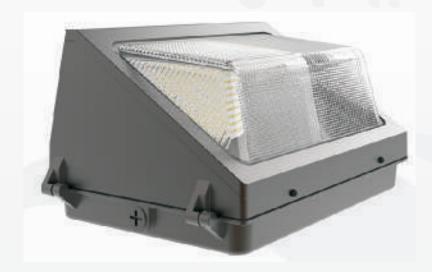

## **Product Structures**

- 1: Screws to fix the Glass/PC cover
- 2: Glass/PC cover
- 3: Glass/PC cover waterproof ring
  4: Screws to fix the PCB
- 5: LED components
- 6: Main body
- 7: Screws to fix the main body and bottom case
- 8: Screws to fix the LED driver
- 9: LED driver bracket

- 10: LED driver
- 11: Bottom shell waterproof ring
- 12: Bottom shell
- 13: Leakage hole silicone plug
- 14: 1/2 dental plug