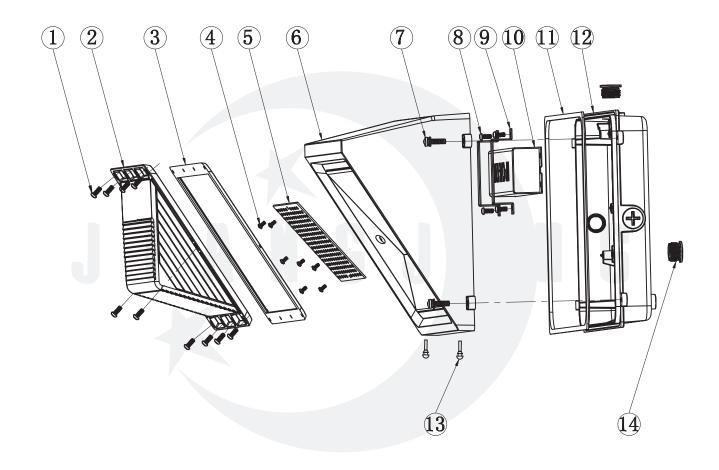

## **Product Structures**

- 1: Screws to fix the Glass/PC cover
- 2: Glass/PC cover
- 3: Glass/PC cover waterproof ring
  4: Screws to fix the PCB
- 5: LED components
- 6: Main body
- 7: Screws to fix the main body and bottom case
- 8: Screws to fix the LED driver
- 9: LED driver bracket

- 10: LED driver
- 11: Bottom shell waterproof ring
- 12: Bottom shell
- 13: Leakage hole silicone plug
- 14: 1/2 dental plug