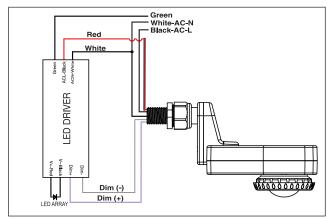

#### General Wiring Diagram

Note: 1 to 4 demonstrate 4 different internal wiring diagrams; if the Wall pack has an internal emergency driver, please use the second installation instructions-for installation.

CAUTION: Turn off electrical power at fuse or circuit breaker box before wiring fixture to the power supply.

Connecting panels to AC source supply: All units must be individually connected to the AC supply.

Black = Line White = Neutral Green = Ground