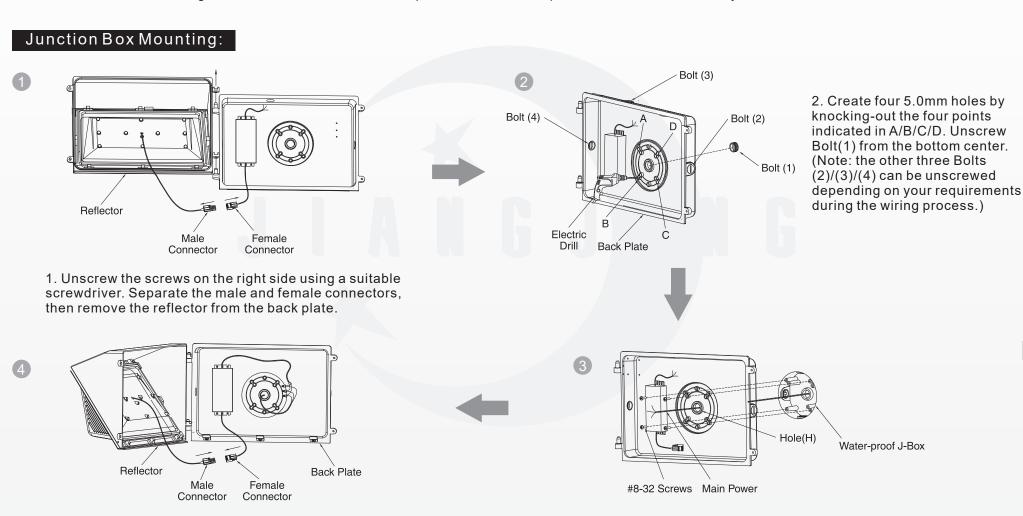

## Installation Instructions

Note: Add a bead of exterior grade silicone sealant around the perimeter of the wall pack on the wall to inhibit any moisture from attachment bolts.

4. Use the hinge to lock the reflector to the back plate firmly, then connect the main power. Black wiring to L, White to N, Green to G (see diagram above.) Next, connect the male and female connectors together. Finally, use a suitable screwdriver to connect the reflector to the back plate.

3. Run the main power wire from the water-proof J-box through the hole(H), then lock the back plate to the water-proof J-box using four #8-32 screws.

## Installation Instructions

#### Conduit Mounting:

 Unscrew the screws on the right side using a suitable screwdriver. Separate the male and female connectors, then remove the reflector from the back plate.

2. Unscrew the right-side Bolt(5). Open the three 6.5mm holes in E/F/G by a suitable drill, and then fasten the back plate to the wall with the three screw components. (Make sure the open holes-E/F/G are waterproof)

Screw Components

F

G

Bolt (5)

4. Use the hinge to lock the reflector to the back plate firmly. Next, connect the male and female connectors together. Finally, use a suitable screwdriver to connect the reflector to the back plate.

3. Run the main power through the right hole and then finish the wiring (Black wire - L, White wire -N, Green wire - G).