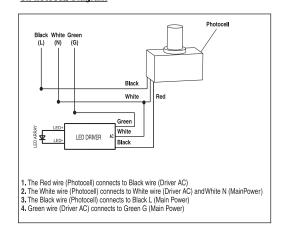

#### General Wiring Diagram

Note: 1 to 4 demonstrate 4 different internal wiring diagrams; if the Wall pack has an internal emergency driver, please use the second installation instructions-for installation.

#### 3:Photocell Diagram