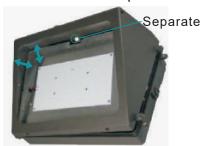

Bad heat dissipation

Cover turns yellow Easily

Separate Heat sink

LEDs PCB is attached on one plate which is fixed to lamp body, heat is difficult to dissipate away because of small contact area, short lifespan.