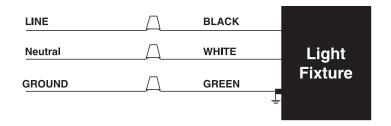

#### General Wiring Diagram

Note: 1 to 4 demonstrate 4 different internal wiring diagrams; if the Wall pack has an internal emergency driver, please use the second installation instructions-for installation.

Black = Line White = Neutral Green = Ground

#### 1: 277/480Vac Diagram