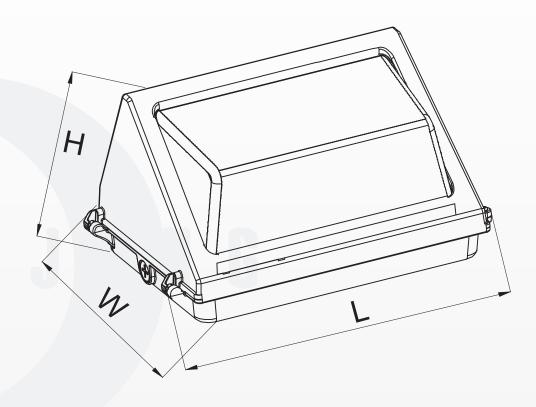

## Product Dimensions

| Dimensions            |                          |  |  |  |  |  |  |
|-----------------------|--------------------------|--|--|--|--|--|--|
| 40W/60W/80W/100W/120W | L14.21* M9.29* H7. 6inch |  |  |  |  |  |  |