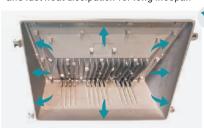

#### JJ LED Wall Pack VS Other Factories

Excellent heat dissipation

no discoloration

Integral Heat sink

LEDs PCB is attached on Integral Die-Casting aluminum Heating sink.Dissipation area is large and fast heat dissipation for long lifespan