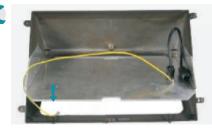

## **Product Structures**

- 1: Screws to fix the Glass/PC cover
- 2: Glass/PC cover
- 3: Glass/PC cover waterproof ring
  4: Screws to fix the PCB
- 5: LED components
- 6: Main body
- 7: Screws to fix the main body and bottom case
- 8: Screws to fix the LED driver
- 9: LED driver bracket

- 10: LED driver
- 11: Bottom shell waterproof ring
- 12: Bottom shell
- 13: Leakage hole silicone plug
- 14: 1/2 dental plug