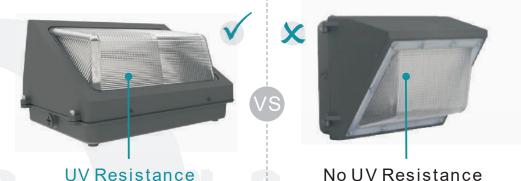

#### JJ LED Wall Pack VS Other Factories

Excellent heat dissipation

no discoloration

Integral Heat sink

LEDs PCB is attached on Integral Die-Casting aluminum Heating sink.Dissipation area is large and fast heat dissipation for long lifespan

Bad heat dissipation

Cover turns yellow Easily

Separate Heat sink

LEDs PCB is attached on one plate which is fixed to lamp body, heat is difficult to dissipate away because of small contact area, short lifespan.