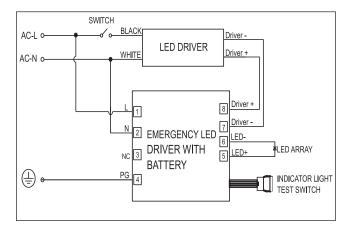

#### General Wiring Diagram

Note: 1 to 4 demonstrate 4 different internal wiring diagrams; if the Wall pack has an internal emergency driver, please use the second installation instructions-for installation.

#### 2:Emergency Battery Backup Wiring Diagram (only for WPC Series)