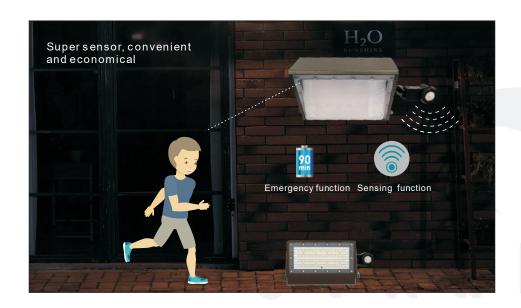

# ALL-IN-ONE **LED Wall Pack**

5 years warranty

140 LM N 1P65

Infrared Sensor, Daylight Sensor

# Infrared Sensor, Daylight Sensor Super Bright LED 2835SMD, CRI>70 Lumen Output: 140LM/W 5 Years Warranty UL cUL FCC certifications PF> 0.9 120-277Vac Dimmable 0-10V UL(E508912)