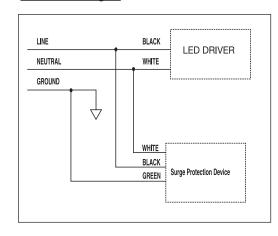

#### General Wiring Diagram

Note: 1 to 4 demonstrate 4 different internal wiring diagrams; if the Wall pack has an internal emergency driver, please use the second installation instructions-for installation.

Black = Line White = Neutral Green = Ground