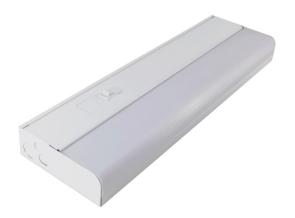

## **Features**

- White finish
- Opaque plastic lens
- Uses (1) F15T8 linear lamp (Not included)
- With on/off switch
- Suitable for undercabinet use.
- Suitable for damp locations
- UL approved, confirms to UL STD 1598

## **Specifications**

Item # 163063

Assembled 18"L x 1-3/4"W x 5-

Dimensions 3/8"H

Mounting Surface Mounted

Material Steel

Construction

Dimmable No

Voltage 120V 60Hz

Finish White

Product N.W. 2.31 lbs.

(bulbs not included)

PKG **1/6** 

## Lighting

Number of Bulbs 1

Light bulb Not included

Lamp Base Medium Bi Pin

Wattage per bulb 15W

Shape T8

Input Current 0.36A

If lamp is marked (Hg) it contains mercury Follow disposal laws.